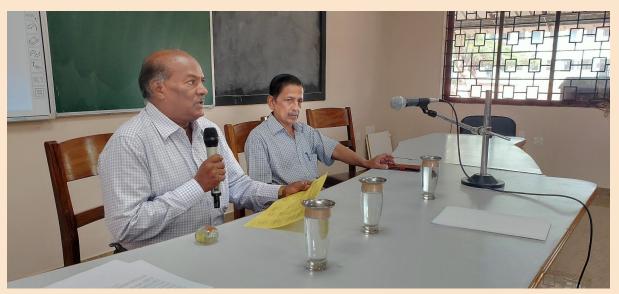

a | Prof. M. A. Sudhir                                                                                                               |

All the three days have been successful with the presentations of the resource persons on time and as scheduled, the lectures have been recorded and presented live and shared on various platforms on the social space with the teacher educators and research scholar.

The links to all the resource persons videos are shared on https:/riemysore.ac.in and the fb page of IUCTE and youtube to be accessed by the teachers.

The presentations are shared by all the resource persons, were also shared with the participants and with Educational Resource Centre, IUCTE, RIE for the dissemination to the wider circle.

## Some Glimpses of the Programme.



















































## INTER UNIVERSITY CENTRE FOR TEACHER EDUCATION

## **Resource persons for Orientation on Research and Publication Ethics**

| S.No | Name of the Resource Person /                                              | Contact Id                                   |
|------|----------------------------------------------------------------------------|----------------------------------------------|
| 1    | <b>Prof. M. A. Sudhir</b> Professor Emeritus, The GGRI, Tamil Nadu         | +91 9442586081<br>sudhirspscuk@gmail.com     |
| 2    | <b>Dr. C. S. Nagaraju</b> Former Principal, RIE, Mysuru.                   | +91 9342054478<br>csnagaraju@gmail.com       |
| 3    | <b>Dr. Ramashesh</b> Retd. Professor                                       | +91 9731343004<br>cpramase