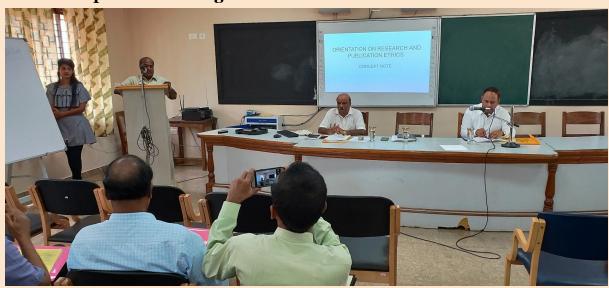

ON - 3   Break   Brea | Prof. M. A. Sudhir                                                                                                               |

All the three days have been successful with the presentations of the resource persons on time and as scheduled, the lectures have been recorded and presented live and shared on various platforms on the social space with the teacher educators and research scholar.

The links to all the resource persons videos are shared on https:/riemysore.ac.in and the fb page of IUCTE and youtube to be accessed by the teachers.

The presentations are shared by all the resource persons, were also shared with the participants and with Educational Resource Centre, IUCTE, RIE for the dissemination to the wider circle.

## Some Glimpses of the Programme.



















































## INTER UNIVERSITY CENTRE FOR TEACHER EDUCATION

## **Resource persons for Orientation on Research and Publication Ethics**

| S.No | Name of the Resource Person /                                              | Contact Id                                   |
|------|----------------------------------------------------------------------------|----------------------------------------------|
| 1    | <b>Prof. M. A. Sudhir</b> Professor Emeritus, The GGRI, Tamil Nadu         | +91 9442586081<br>sudhirspscuk@gmail.com     |
| 2    | <b>Dr. C. S. Nagaraju</b> Former Principal, RIE, Mysuru.                   | +91 9342054478<br>csnagaraju@gmail.com       |
| 3    | <b>Dr. Ramashesh</b> Retd. Professor                                       | +91 97