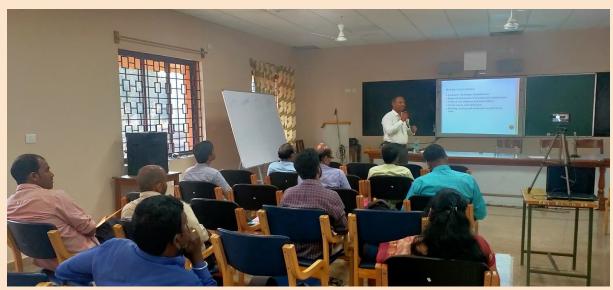

Brea | Prof. M. A. Sudhir                                                                                                               |

All the three days have been successful with the presentations of the resource persons on time and as scheduled, the lectures have been recorded and presented live and shared on various platforms on the social space with the teacher educators and research scholar.

The links to all the resource persons videos are shared on https:/riemysore.ac.in and the fb page of IUCTE and youtube to be accessed by the teachers.

The presentations are shared by all the resource persons, were also shared with the participants and with Educational Resource Centre, IUCTE, RIE for the dissemination to the wider circle.

## Some Glimpses of the Programme.



















































## INTER UNIVERSITY CENTRE FOR TEACHER EDUCATION

## **Resource persons for Orientation on Research and Publication Ethics**

| S.No | Name of the Resource Person /                                              | Contact Id                                   |
|------|----------------------------------------------------------------------------|----------------------------------------------|
| 1    | <b>Prof. M. A. Sudhir</b> Professor Emeritus, The GGRI, Tamil Nadu         | +91 9442586081<br>sudhirspscuk@gmail.com     |
| 2    | <b>Dr. C. S. Nagaraju</b> Former Principal, RIE, Mysuru.                   | +91 9342054478<br>csnagaraju@gmail.com       |
| 3    | <b>Dr. Ramashesh</b> Retd. Professor                                       | +91 9731343004<br>cp