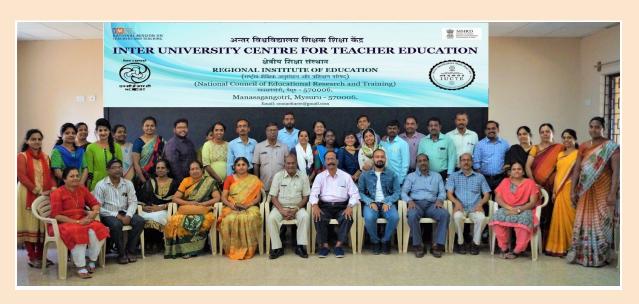

## INTER UNIVERSITY CENTRE FOR TEACHER EDUCATION Regional Institute of Education

(National Council of Educational Research & Training), Manasagangotri, Mysore - 570006.

## Report of One Day Brainstorming Workshop on "A Three Day Orientation Workshop on "Conducting Research and Publication Ethics Course"

10<sup>th</sup> - 12<sup>th</sup> February 2020



## **Programme Coordinators**

Mr. Shravan Kumar Pendyala

**Assistant Professor** 

(Assistant Coordinator)

Dr. M. S. Talawar, Centre Director (Coordinator)

**FEBRUARY 2020** 

## **PREFACE**

Inter University Centre for Teacher Education, RIE (NCERT) Mysuru has initiated several meaningful programmes for exploring ethical consideration in research with the experts during a **Three Day Orientation Workshop on Conducting Research and Publication Ethics Course** 

We thank Prof. Y. Sreekanth, Principal RIE Mysuru for his all the support. Also we thank all my faculty members of IUCTE and staff involved in making this a successful on all the three days.

Mr. Shravan Kumar Pendyala

Assistant Professor (Assistant Coordinator) **Dr. M. S. Talawar**Centre Director, IUCTE
(Coordinator)

## **