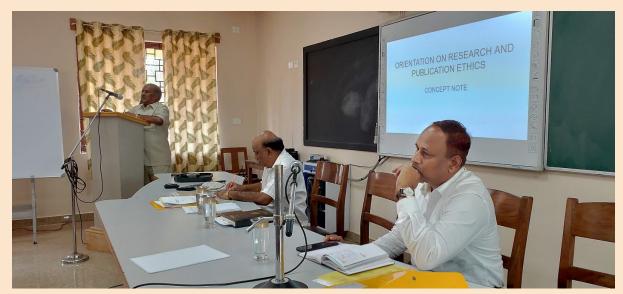

3   Break   Brea | Prof. M. A. Sudhir                                                                                                               |

All the three days have been successful with the presentations of the resource persons on time and as scheduled, the lectures have been recorded and presented live and shared on various platforms on the social space with the teacher educators and research scholar.

The links to all the resource persons videos are shared on https:/riemysore.ac.in and the fb page of IUCTE and youtube to be accessed by the teachers.

The presentations are shared by all the resource persons, were also shared with the participants and with Educational Resource Centre, IUCTE, RIE for the dissemination to the wider circle.

## Some Glimpses of the Programme.



















































## INTER UNIVERSITY CENTRE FOR TEACHER EDUCATION

## **Resource persons for Orientation on Research and Publication Ethics**

| S.No | Name of the Resource Person /                                              | Contact Id                                   |
|------|----------------------------------------------------------------------------|----------------------------------------------|
| 1    | <b>Prof. M. A. Sudhir</b> Professor Emeritus, The GGRI, Tamil Nadu         | +91 9442586081<br>sudhirspscuk@gmail.com     |
| 2    | <b>Dr. C. S. Nagaraju</b> Former Principal, RIE, Mysuru.                   | +91 9342054478<br>csnagaraju@gmail.com       |
| 3    | <b>Dr. Ramashesh</b> Retd. Professor                                       | +91 973134